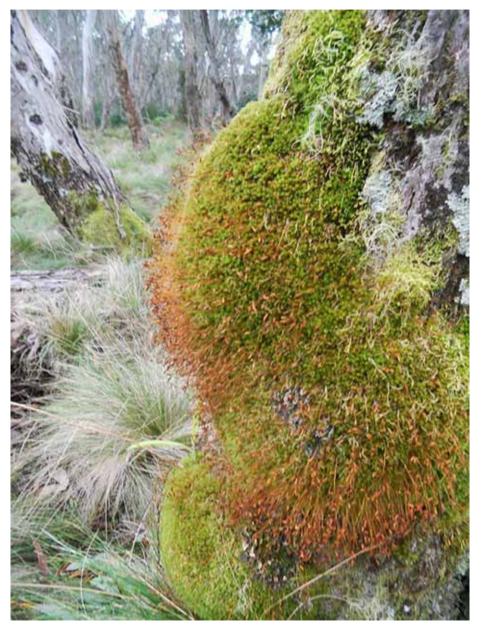

## Native Wildlife & Native Flora Photo Competition 2015

**Flora - Winning Photos** 

1st Prize Winner - Native Flora - Category 4 (Junior ages 8-12) Ella Towell "Tree Fungus Barrington Tops"

2nd Prize Winner - Native Flora - Category 4 (Junior ages 8-12) Mekayla Towell "Tree Moss Barrington Tops"