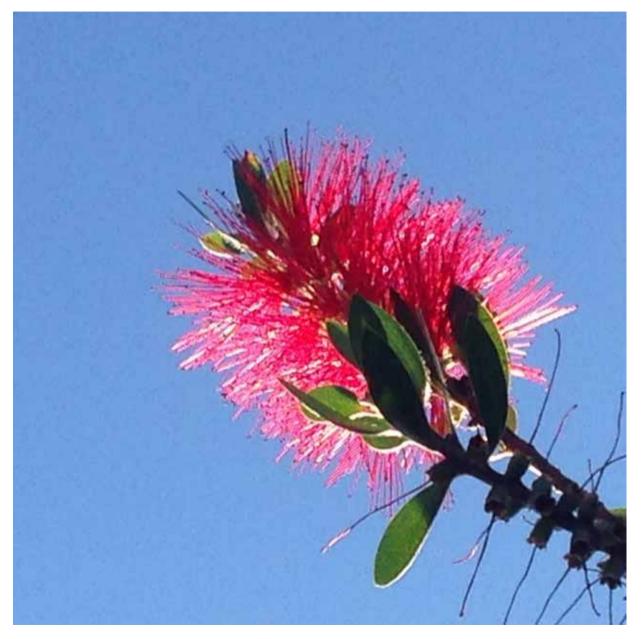

Judge's Encouragement Award - Native Flora - Category 4 (Junior ages 8-12) Thomas Amidy "Bottlebrush"

Judge's Encouragement Award - Native Flora - Category 6 (Adult 18 & over) Sarah Fraser "Into the Mist"