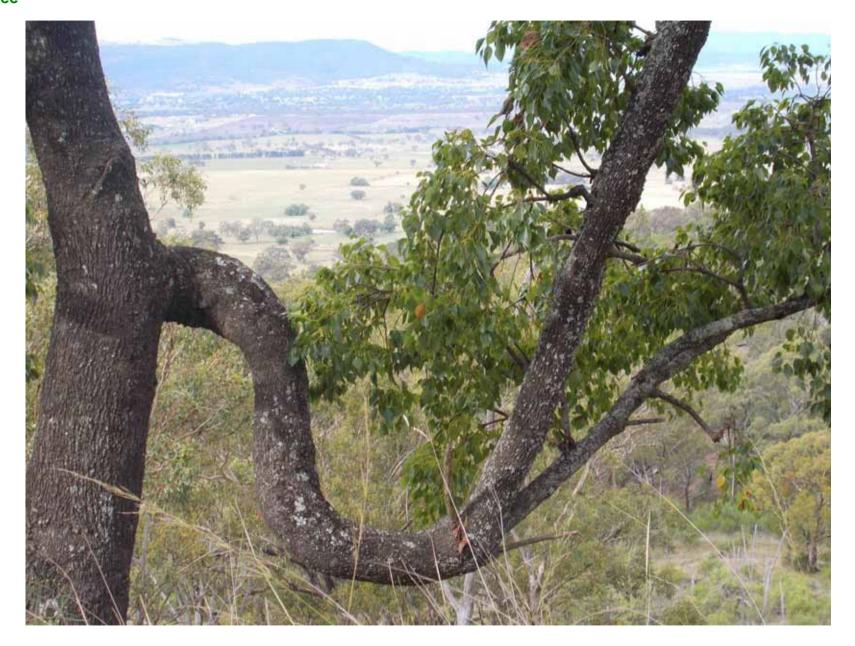

3rd Prize Winner - Native Flora - Category 4 (Junior ages 8-12) Alexandra Brooks "The 'U' Tree"

1st Prize Winner - Native Flora - Category 5 (Youth ages 13-17) Teianna Taylor "Up the Gum Tree"

2nd Prize Winner - Native Flora - Category 5 (Youth ages 13-17) Jennifer Evans "Sun Setting on the Gum Tree"