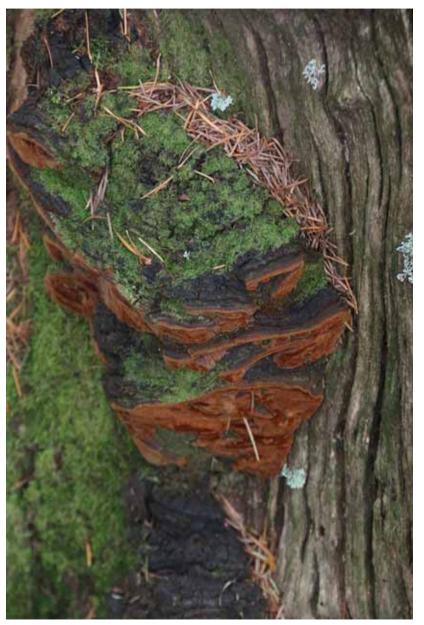

## Native Wildlife & Native Flora Photo Competition 2015

**Flora - Winning Photos** 

1st Prize Winner - Native Flora - Category 4 (Junior ages 8-12) Ella Towell "Tree Fungus Barrington Tops"

2nd Prize Winner - Native Flora - Category 4 (Junior ages 8-12) Mekayla Towell "Tree Moss Barrington Tops"