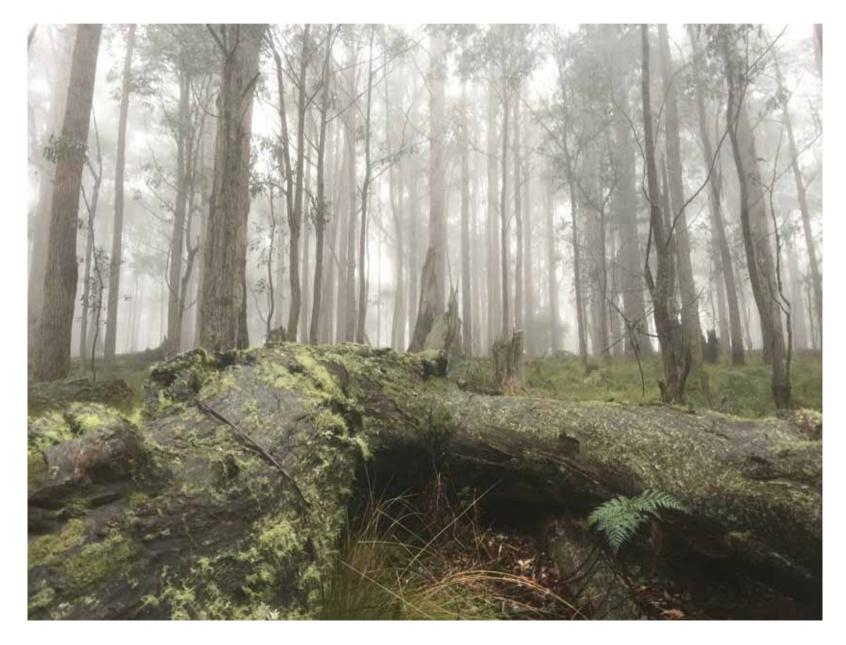

Judge's Encouragement Award - Native Flora - Category 4 (Junior ages 8-12) Thomas Amidy "Bottlebrush"

Judge's Encouragement Award - Native Flora - Category 6 (Adult 18 & over) Sarah Fraser "Into the Mist"