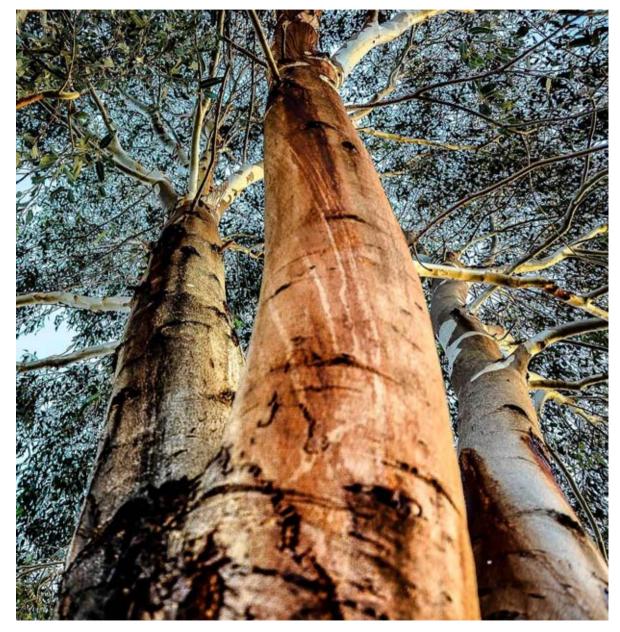

3rd Prize Winner - Native Flora - Category 4 (Junior ages 8-12) Alexandra Brooks "The 'U' Tree"

1st Prize Winner - Native Flora - Category 5 (Youth ages 13-17) Teianna Taylor "Up the Gum Tree"

2nd Prize Winner - Native Flora - Category 5 (Youth ages 13-17) Jennifer Evans "Sun Setting on the Gum Tree"