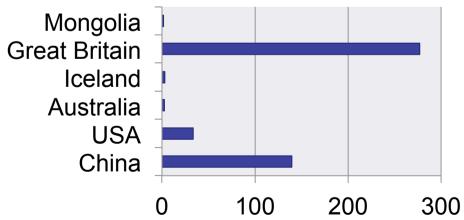

ts and agricultural authorities are working together on approaches to deal with them.

Sustainable agriculture is a simple concept that embraces a complex web of scientific and economic issues. Developments in information technology will play a key role in managing the complexity.



1













## The current sustainability dilemma......



#### Australia

24.7 million

3 people per sq km

3% First Nations Peoples

URBAN: 87% live in 3% of landscape RURAL: 13% live in 97% of landscape

Of 3% First Nations peoples, 60% live in urban areas Agrarian communities and First Nations Peoples manage most of the landscape



85,000 farms (down 29% since 2012) Predominantly family farms.



Least farmer support in OECD.

## Large area, small population = ?

#### GDP/km2





#### Population/km2



#### 2/3rds of Native Vegetation occurs on land as mapped for Agriculture (ABARES 2012)



### Paradoxes



Increased farmer stewardship (\$3.7 billion per annum): not recognised Increased Local Government stewardship (\$1.9 billion per annum): not recognised Indigenous custodianship (unknown per annum): not recognised

Decline in natural resource condition (measurement and lag problems)

|                        | Sustaining the environment                                                                            |
|------------------------|-------------------------------------------------------------------------------------------------------|
|                        | Australians aspire to manage the environment sustainably for future generations                       |
| Overall pro