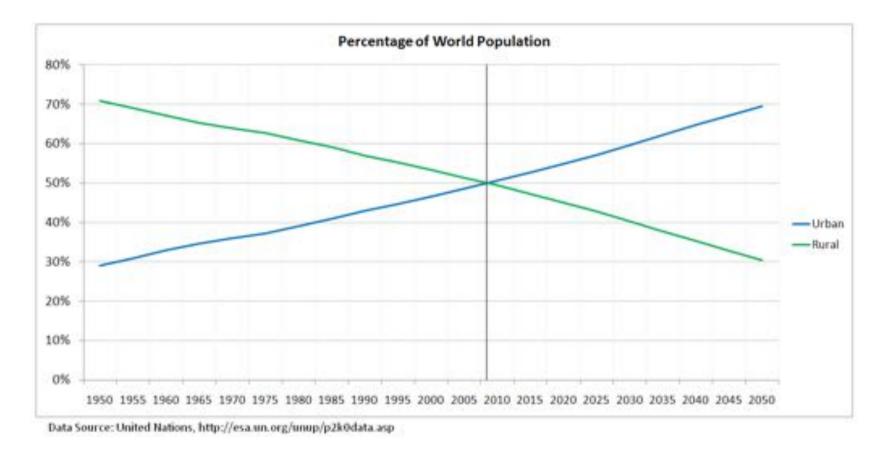

## Global migration trends....urban vs rural

World population projected to reach 9.8 billion in 2050, and 11.2 billion in 2100 – says UN

WORLD ECONOMI FORUM