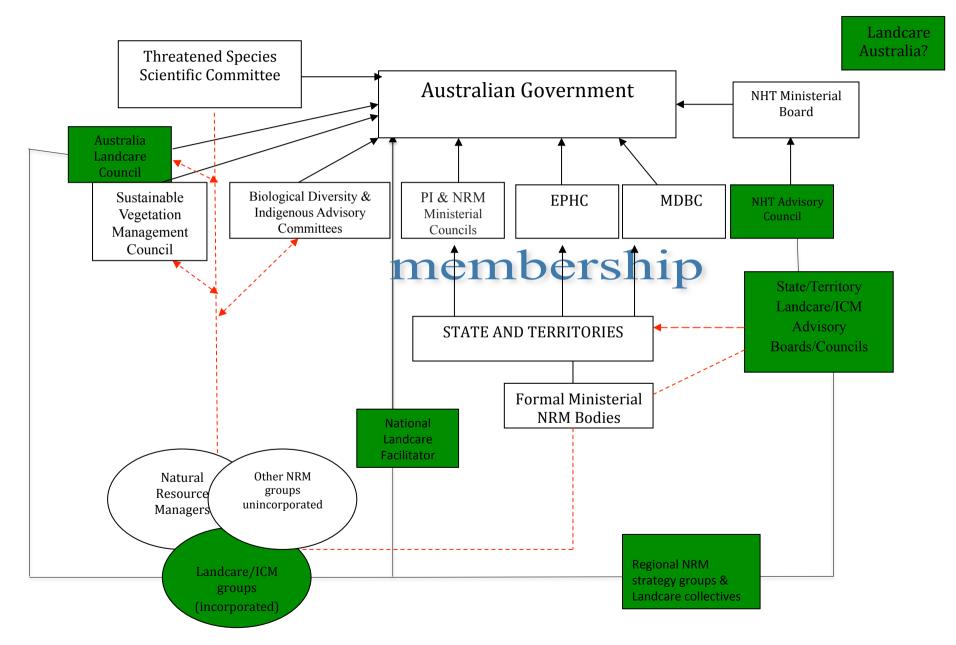

l environment.

> TRUE AUSSIE

BEEF&LAMB

BMP

COTTON

BEST MANAGEMENT

The Australian BMP Cotton trademark is a consumer guarantee that the branded textile product they are buying is made of Australian cotton grown under Best Management Practices by growers who care for our environment. REEF SAFE BEEF

AUSTRALIA WINEGROWING

MCLAREN VALE





# Sustainable agriculture conceptual framework

To demonstrate and trade sustainable agriculture (food, fibre & ecosystem services) **consistent with state, national and international standards/metrics/obligations** through:

- Property management planning systems
  - Legally and scientifically valid
  - Governance systems of integrity
  - Government recognition



Evolving governance 2002 to 2018....

## NRM regions



#### **NRM Governance 2002**



#### **NRM Governance**

2018



*NFP* organisation \_\_\_\_\_\_ for profit organisation

Philanthropic funding ───── Commercial funding

|                                 |                                                               | <i>&gt;</i>                       |
|---------------------------------|---------------------------------------------------------------|-----------------------------------|
| Welfare activity                | Welfare activity & commercial<br>activity                     | Commercial activity               |
| Appeal to goodwill              | Mixed motives                                                 | Appeal to self interest           |
| Mission driven                  | Mission and market driven                                     | Market driven