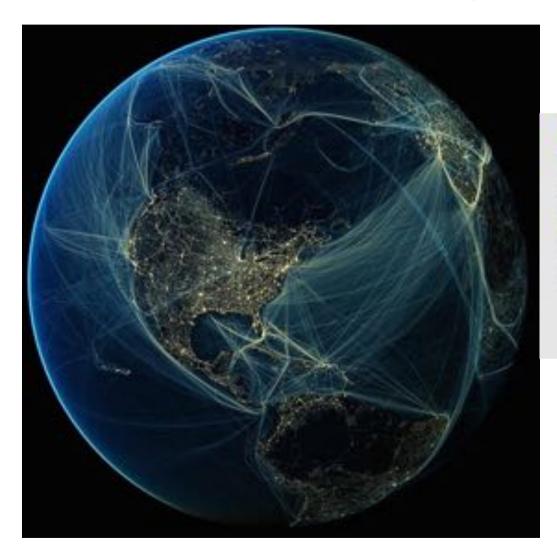

#### These are global problems

## **Global pressures**

No systematic global index of environmental sustainability of agriculture currently exists

World Resources Institute (2014)