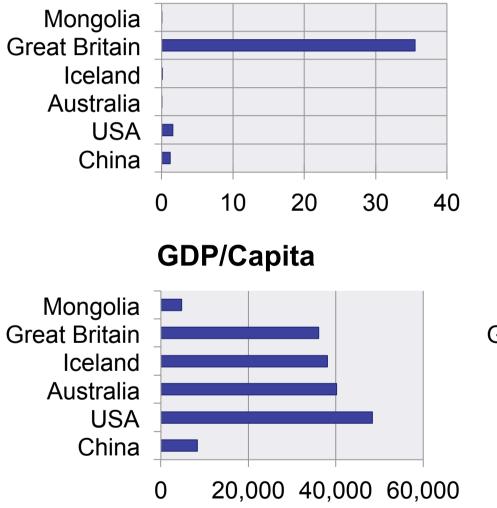

weeds. Farmers, scientists and agricultural authorities are working together on approaches to deal with them.

Sustainable agriculture is a simple concept that embraces a complex web of scientific and economic issues. Developments in information technology will play a key role in managing the complexity.



1













## The current sustainability dilemma......



#### Australia

24.7 million

3 people per sq km

3% First Nations Peoples

URBAN: 87% live in 3% of landscape RURAL: 13% live in 97% of landscape

Of 3% First Nations peoples, 60% live in urban areas Agrarian communities and First Nations Peoples manage most of the landscape



85,000 farms (down 29% since 2012) Predominantly family farms.



Least farmer support in OECD.

## Large area, small population = ?

#### GDP/km2





#### Population/km2



#### 2/3rds of Native Vegetation occurs on land as mapped for Agriculture (ABARES 2012)



### Paradoxes



Increased farmer stewardship (\$3.7 billion per annum): not recognised Increased Local Government stewardship (\$1.9 billion per annum): not recognised Indigenous custodianship (unknown per annum): not recognised

Decline in natural resource condition (measurement and lag problems)

|                        | Sustaining the environment                                                                            |
|------------------------|-------------------------------------------------------------------------------------------------------|
|                        | Australians aspire to manage the environment sustainably for future generations