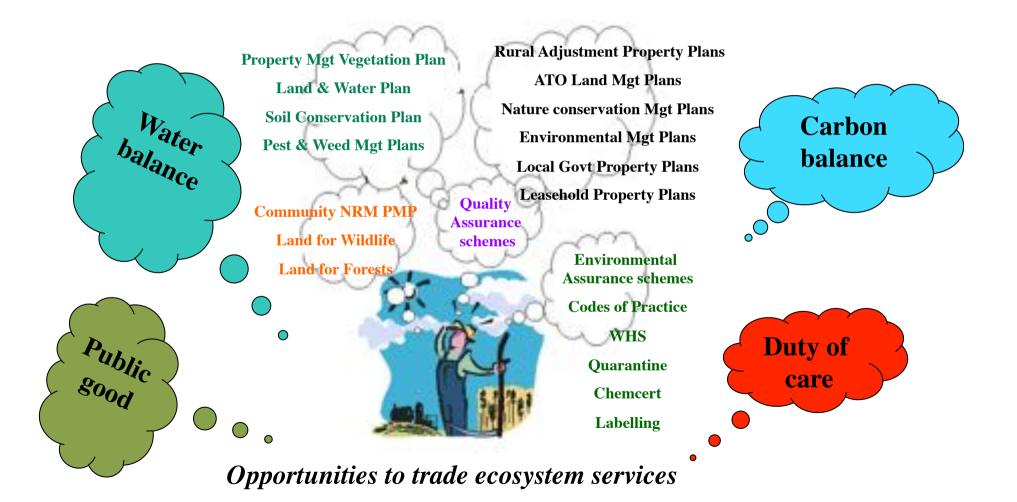

t of watelebility. If natural resources such as soll, natrients and water are used up at a rate faster than they are reglerabled, then the ferming system is unsustainable. Sustainability is also dependent on maintaining a high level of biodiversity, sepecially in the soll and the surrounding environment.

Some of the biggest threats to sustainable agriculture are loss of blodiversity, dryland salinity, acid soils and pests and weeds. Farmers, scientists and agricultural authorities are working together on approaches to deal with them.

Sustainable agriculture is a simple concept that embraces a complex web of scientific and economic issues. Developments in information technology will play a key role in managing the complexity.



1













## The current sustainability dilemma......



#### Australia

24.7 million

3 people per sq km

3% First Nations Peoples

URBAN: 87% live in 3% of landscape RURAL: 13% live in 97% of landscape

Of 3% First Nations peoples, 60% live in urban areas Agrarian communities and First Nations Peoples manage most of the landscape



85,000 farms (down 29% since 2012) Predominantly family farms.



Least farmer support in OECD.

## Large area, small population = ?

#### GDP/km2





#### Population/km2



#### 2/3rds of Native Vegetation occurs on land as mapped for Agriculture (ABARES 2012)



### Paradoxes



Increased farmer stewardship (\$3.7 billion per annum): not recognised Increased Local Government stewardship (\$1.9 billion per annum): not recognised Indigenous custodianship (unknown per annum): not recognised

Decline in natural re