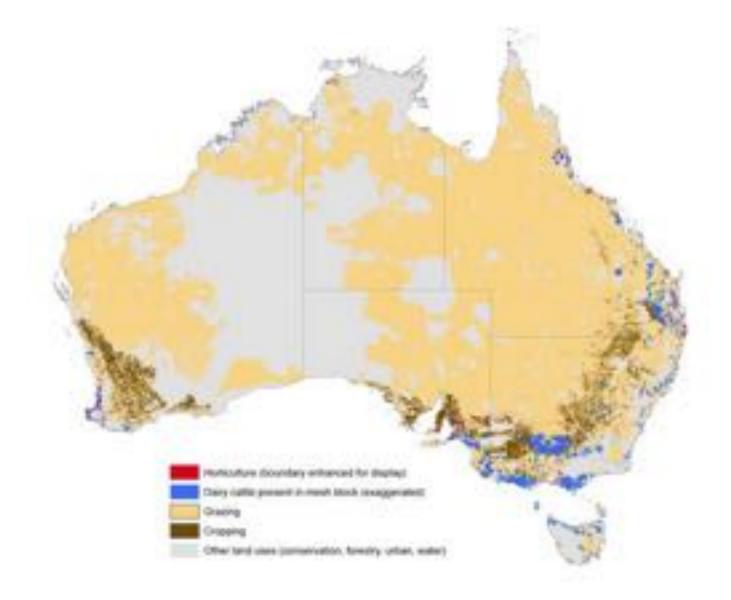

#### 2/3rds of Native Vegetation occurs on land as mapped for Agriculture (ABARES 2012)