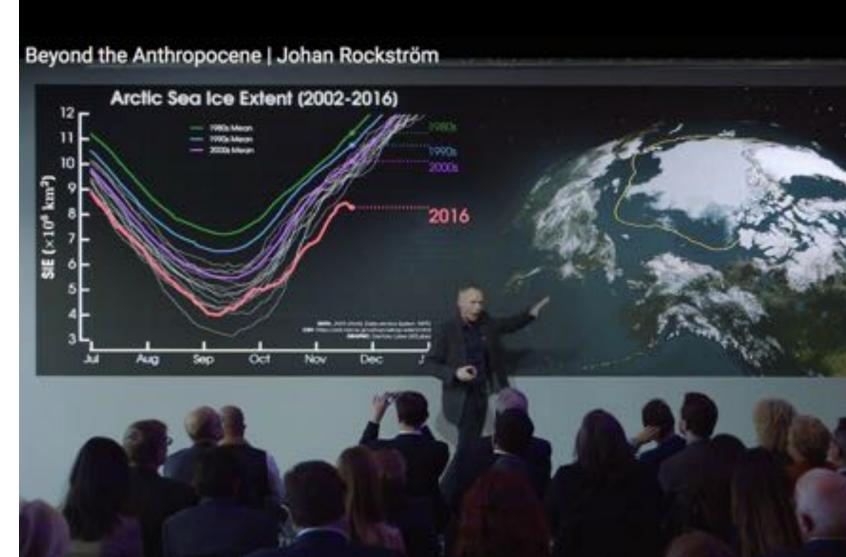

## The need for Planetary Stewardship

- In 50 years we tipped from 10,000 year Holocene to the Anthropocene.
- What we do in the next 50 years will determine the outcome for the next 10,000 years.
- We are the generation at that tipping point. We were alive during that exponential journey that took us here, we will probably be alive during the journey that will decide the outcome for the next 10,000 years.
- Emphasizes that sustainable agriculture and sustainable forestry are fundamental pre-requisites to succeed in remaining in the Holocene..... to lead us towards a transformation to sustainability.