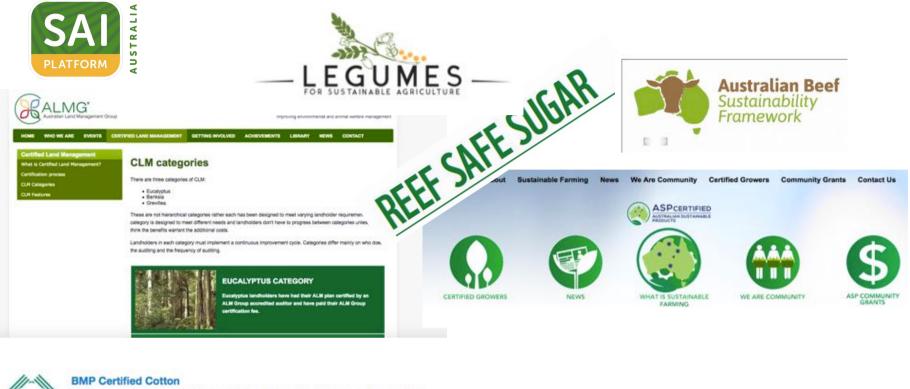

|



AMA

 $\beta$ 

BMP is the Australian cotton industry's guide for growing cotton in harmony with our natural environment.

> TRUE AUSSIE

BEEF&LAMB

BMP

COTTON

BEST MANAGEMENT

The Australian BMP Cotton trademark is a consumer guarantee that the branded textile product they are buying is made of Australian cotton grown under Best Management Practices by growers who care for our environment. REEF SAFE BEEF

AUSTRALIA WINEGROWING

MCLAREN VALE





# Sustainable agriculture conceptual framework

To demonstrate and trade sustainable agriculture (food, fibre & ecosystem services) **consistent with state, national and international standards/metrics/obligations** through:

- Property management planning systems
  - Legally and scientifically valid
  - Governance systems of integrity
  - Gov