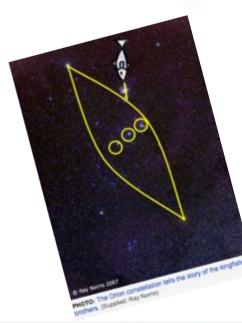

#### Emu in the sky

Indigenous astronomer Ray Norris explains to ABC Radio Sydney about finding Dreamtime stories among the stars.

Patrick D. Nunn & Nicholas J. Reid

More

Sunday 3 July 2016 Songlines hold the key to a powerful memory technique used by indigenous people around the world. Dark Emu BRUCE PASCOE Dark Emu BLACK SEEDS: sticulture or accident?