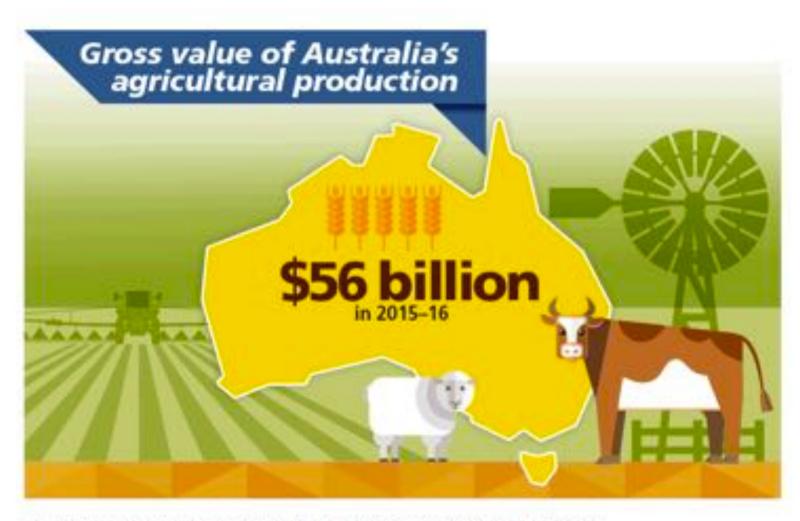

The same and the man

Gross value of Australia's agricultural production: \$56 billion in 2015-16.

Australian Agricultural Environments

L-Trepmu 2-Trapical Gent 3-Semi Arid 4 - Subfragical Plains 6 -Temperate Coast South 8-Subfraginal Coard 7-Wheetbell Deves 0-Whee/bet North **0**-Subfragical Highlands 10 - Tamperate Coast Bast L1 - Whenitett Central 12 - Wheatbelt Central East 13 - Temperate Highlands L4 - Wheathart East 15 - Wheatbett West 16 - Madtemanasa West 17 - Temperate Coast West 18-Arid