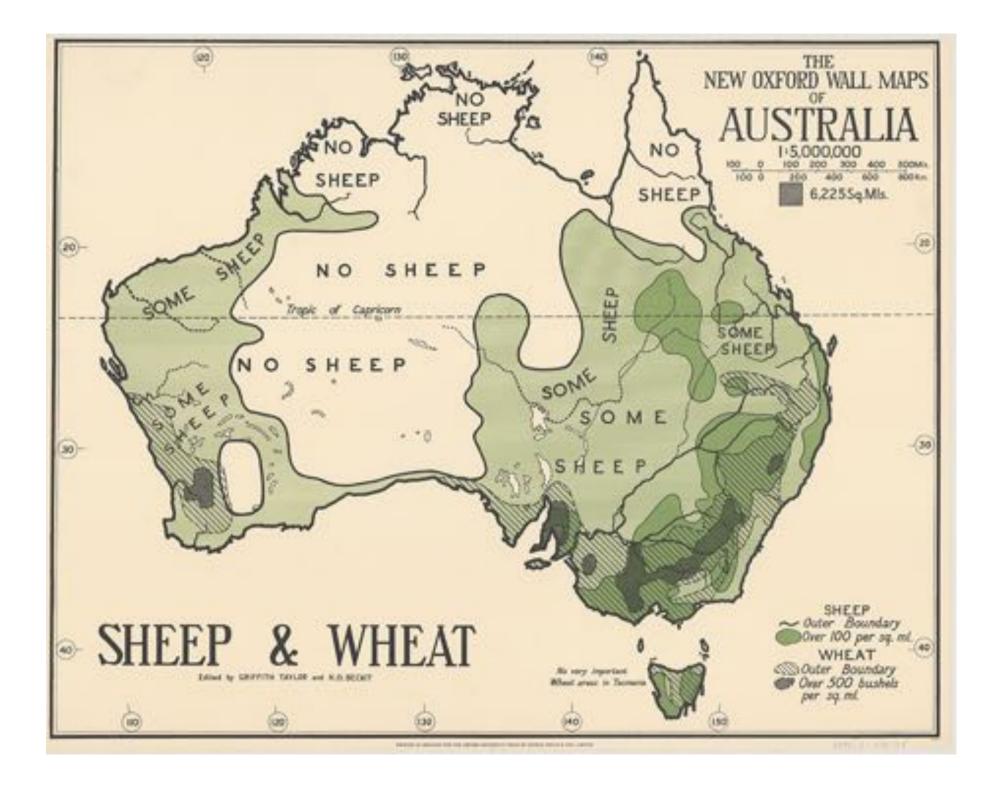

The same and the man

Gross value of Australia's agricultural production: \$56 billion in 2015-16.

Australian Agricultural Environments

L-Trepmu 2-Trapical Gent 3-Semi Arid 4 - Subfragical Plains 6 -Temperate Coast South 8-Subfraginal Coard 7-Wheetbell Deves 0-Whee/bet North **0**-Subfragical Highlands 10 - Tamperate Coast Bast L1 - Whenitett Central 12 - Wheatbelt Central East 13 - Temperate Highlands L4 - Wheathart East 15 - Wheatbett West 16 - Madtemanasa West 17 - Temperate Coast West 18-Arid