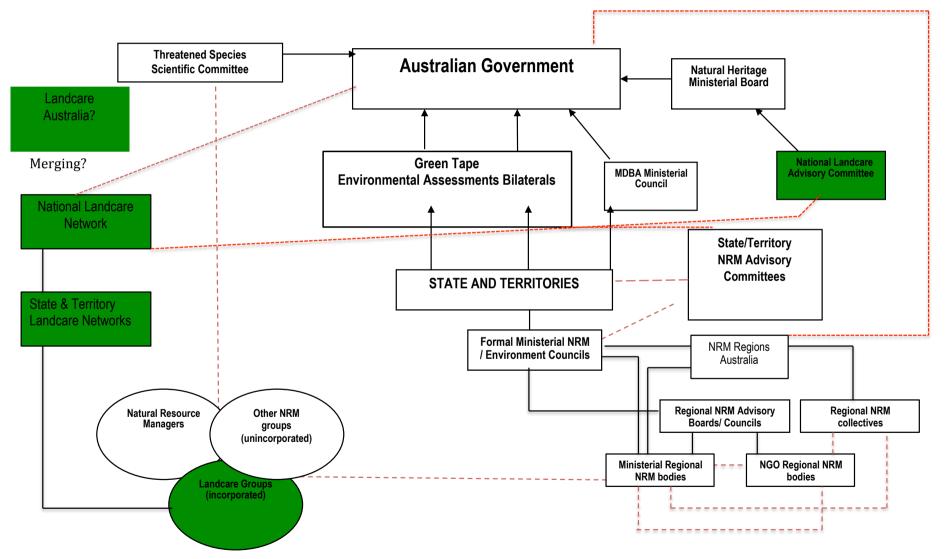

EF&LAMB

BMP

COTTON

BEST MANAGEMENT

The Australian BMP Cotton trademark is a consumer guarantee that the branded textile product they are buying is made of Australian cotton grown under Best Management Practices by growers who care for our environment. REEF SAFE BEEF

AUSTRALIA WINEGROWING

MCLAREN VALE





# Sustainable agriculture conceptual framework

To demonstrate and trade sustainable agriculture (food, fibre & ecosystem services) **consistent with state, national and international standards/metrics/obligations** through:

- Property management planning systems
  - Legally and scientifically valid
  - Governance systems of integrity
  - Government recognition



Evolving governance 2002 to 2018....

## NRM regions



#### **NRM Governance 2002**



#### **NRM Governance**

2018



*NFP* organisation \_\_\_\_\_\_ for profit organisation

Philanthropic funding ───── Commercial funding

|                                 |                                                               | <i>&gt;</i>                       |
|---------------------------------|---------------------------------------------------------------|-----------------------------------|
| Welfare activity                | Welfare activity & commercial<br>activity                     | Commercial activity               |
| Appeal to goodwill              | Mixed motives                                                 | Appeal to self interest           |
| Mission driven                  | Mission and market driven                                     | Market driven                     |
| Activity at