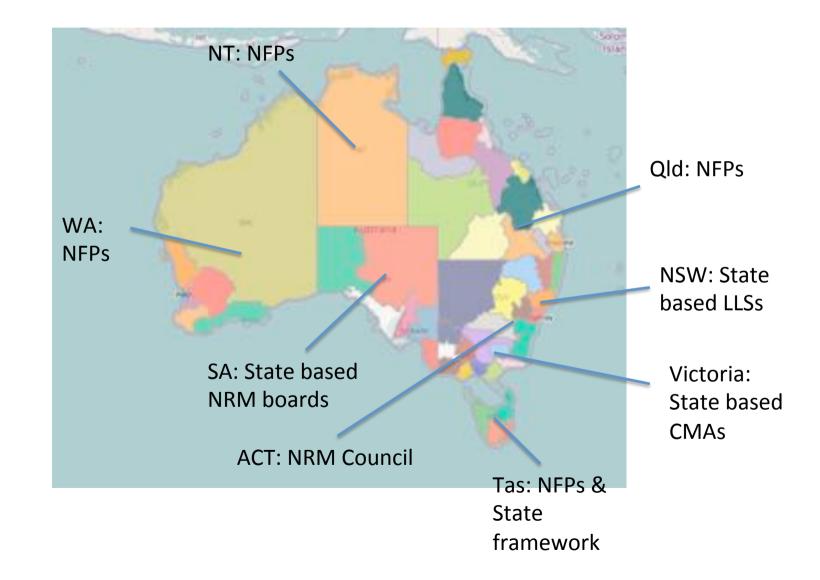

otton in harmony with our natural environment.

> TRUE AUSSIE

BEEF&LAMB

BMP

COTTON

BEST MANAGEMENT

The Australian BMP Cotton trademark is a consumer guarantee that the branded textile product they are buying is made of Australian cotton grown under Best Management Practices by growers who care for our environment. REEF SAFE BEEF

AUSTRALIA WINEGROWING

MCLAREN VALE





# Sustainable agriculture conceptual framework

To demonstrate and trade sustainable agriculture (food, fibre & ecosystem services) **consistent with state, national and international standards/metrics/obligations** through:

- Property management planning systems
  - Legally and scientifically valid
  - Governance systems of integrity
  - Government recognition



Evolving governance 2002 to 2018....

## NRM regions



#### **NRM Governance 2002**



#### **NRM Governance**

2018



*NFP* organisation \_\_\_\_\_\_ for profit organisation

Philanthropic funding ───── Commercial funding

|                                 |                                                               | <i>&gt;</i>                       |
|---------------------------------|---------------------------------------------------------------|-----------------------------------|
| Welfare activity                | Welfare activity & commercial<br>activity                     | Commercial activity               |
| Appeal to goodwill              | Mixed motives                                                 | Appeal to self interest           |
| Mission driven                  | Mission and market driven