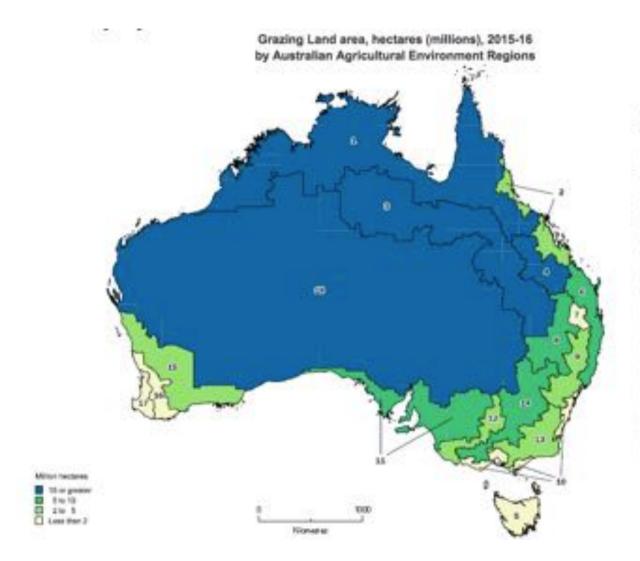

The same and the man

Gross value of Australia's agricultural production: \$56 billion in 2015-16.

Australian Agricultural Environments

L-Trepmu 2-Trapical Gent 3-Semi Arid 4 - Subfragical Plains 6 -Temperate Coast South 8-Subfraginal Coard 7-Wheetbell Deves 0-Whee/bet North **0**-Subfragical Highlands 10 - Tamperate Coast Bast L1 - Whenitett Central 12 - Wheatbelt Central East 13 - Temperate Highlands L4 - Wheathart East 15 - Wheatbett West 16 - Madtemanasa West 17 - Temperate Coast West 18-Arid